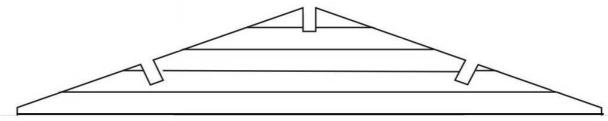

# Wall E1

**4.5. Roof frame triangles:** After the walls are assembled, mount the roof frame triangles. These should be mounted as whole structures.

**4.6. Rafters**: The rafters must be mounted horizontally and inserted in the mounting-spaces found on the roof frame triangles. The rafters share a common mounting-space in the middle one of the three triangles. Here are two types of rafter-mounting shown below: