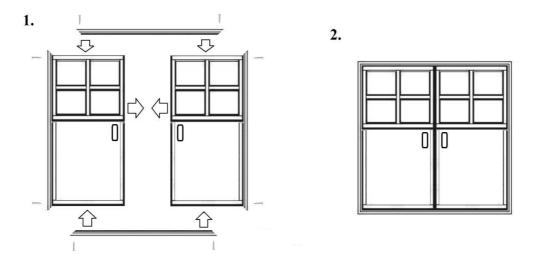

### **4.9. Double door**: Assemble the door frame fixing it with screws:

Screw the support trims in to the door frame:

Then insert door frame in to its space from the outside of the structure and attach the rest of the support trims form inside the building.