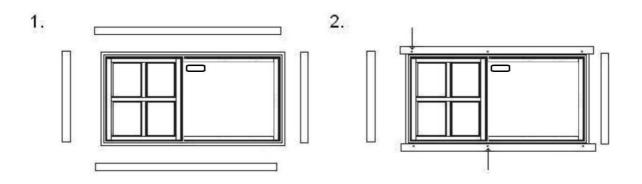

### **4.9. Double door**: Assemble the door frame fixing it with screws:

Screw the support trims in to the door frame:

Then insert door frame in to its space from the outside of the structure and attach the rest of the support trims form inside the building.