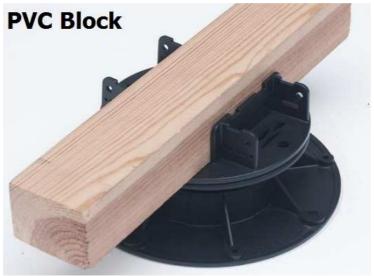

- **4.1. Familiarize yourself with the parts.** All parts are numbered, so start by checking that all parts are present by matching them off against your instruction manual. We recommend you sort the parts into separate piles. You will need a rubber hammer, electric screw-driver and anchor screws.
- **4.2. Foundation**. Before starting the installation, make sure that the building surface is perfectly flat and level. Lay the foundation elements (PVC blocks, concrete slabs, etc.) For floorless models, the foundation should be at least the same size or larger (recommended) than the external dimension of the structure.