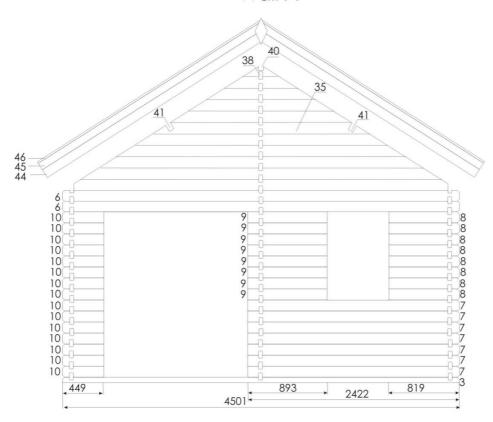

### **4.4. Assembling the walls**: place the wall-boards on the bearers as shown in a general sample below:

The wall-boards must be placed so that the ends interlock. Now screw the first row of wall-boards into the bearers. All the following rows of placed wall-boards should interlock not only at the ends, but along their length as well. Please screw each new row of wall-boards into the former row to ensure a solid structure.

# Wall B