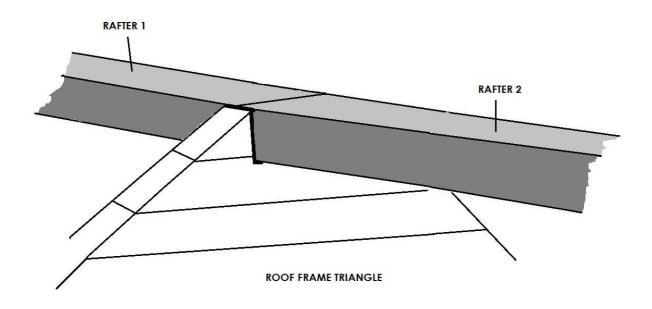

# Wall E1

**4.5. Roof frame triangles:** After the walls are assembled, mount the roof frame triangles. These should be mounted as whole structures.

**4.6. Rafters**: The rafters must be mounted horizontally and inserted in the mounting-spaces found on the roof frame triangles. The rafters share a common mounting-space in the middle one of the three triangles. Here are two types of rafter-mounting shown below: