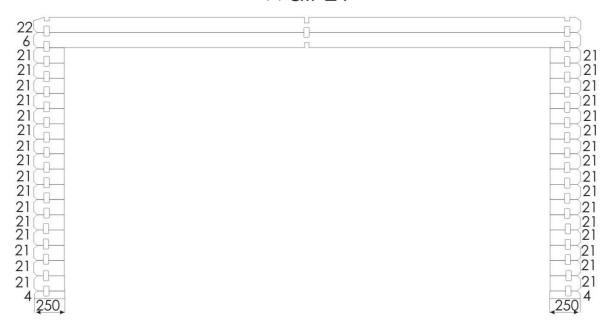

**4.3. Bearers**. The bearers must be placed according to the picture below (general sample) with gaps of around 50 cm between each other. Screw the bearers into the foundation with anchor screws.