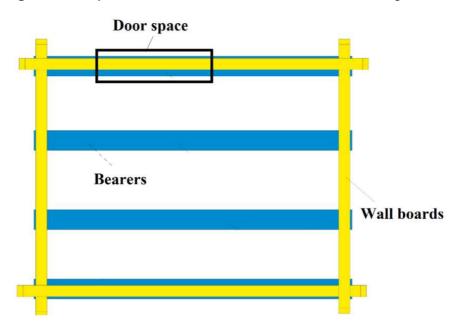

### **4.4. Assembling the walls**: place the wall-boards on the bearers as shown in a general sample below:

The wall-boards must be placed so that the ends interlock. Now screw the first row of wall-boards into the bearers. All the following rows of placed wall-boards should interlock not only at the ends, but along their length as well. Please screw each new row of wall-boards into the former row to ensure a solid structure.