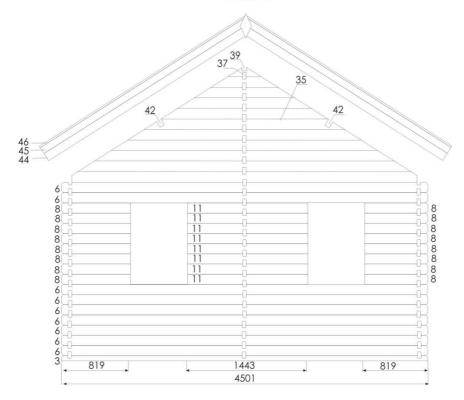

### **4.4. Assembling the walls**: place the wall-boards on the bearers as shown in a general sample below:

The wall-boards must be placed so that the ends interlock. Now screw the first row of wall-boards into the bearers. All the following rows of placed wall-boards should interlock not only at the ends, but along their length as well. Please screw each new row of wall-boards into the former row to ensure a solid structure.

# Wall E

# Wall E1

**4.5. Roof frame triangles:** After the walls are assembled, mount the roof frame triangles. These should be mounted as whole structures.

**4.6. Rafters**: The rafters must be mounted horizontally and inserted in the mounting-spaces found on the roof frame triangles. The rafters share a common mounting-space in the middle one of the three triangles. Here are two types of rafter-mounting shown below: