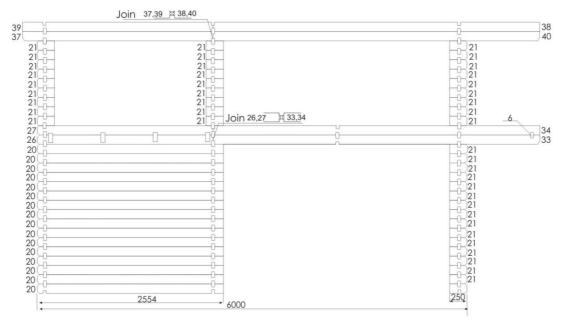

### **4.4. Assembling the walls**: place the wall-boards on the bearers as shown in a general sample below:

The wall-boards must be placed so that the ends interlock. Now screw the first row of wall-boards into the bearers. All the following rows of placed wall-boards should interlock not only at the ends, but along their length as well. Please screw each new row of wall-boards into the former row to ensure a solid structure.

# Wall E1

**4.5. Roof frame triangles:** After the walls are assembled, mount the roof frame triangles. These should be mounted as whole structures.

**4.6. Rafters**: The rafters must be mounted horizontally and inserted in the mounting-spaces found on the roof frame triangles. The rafters share a common mounting-space in the middle one of the three triangles. Here are two types of rafter-mounting shown below: