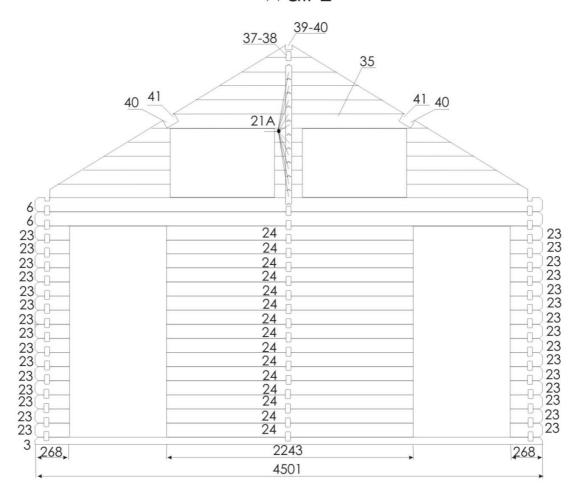

### **4.4. Assembling the walls**: place the wall-boards on the bearers as shown in a general sample below:

The wall-boards must be placed so that the ends interlock. Now screw the first row of wall-boards into the bearers. All the following rows of placed wall-boards should interlock not only at the ends, but along their length as well. Please screw each new row of wall-boards into the former row to ensure a solid structure.

# Wall E1

**4.5. Roof frame triangles:** After the walls are assembled, mount the roof frame triangles. These should be mounted as whole structures.

**4.6. Rafters**: The rafters must be mounted horizontally and inserted in the mounting-spaces found on the roof frame triangles. The rafters share a common mounting-space in the middle one of the three triangles. Here are two types of rafter-mounting shown below: