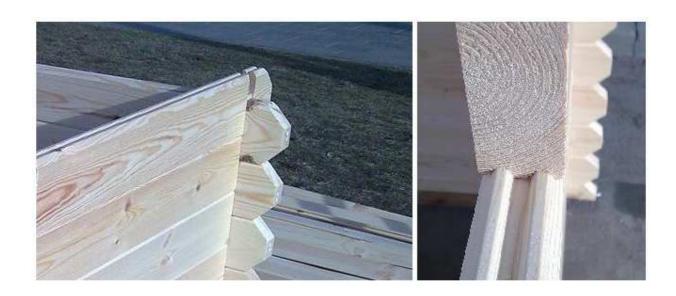

### **4.4. Assembling the walls**: place the wall-boards on the bearers as shown in a general sample below:

The wall-boards must be placed so that the ends interlock. Now screw the first row of wall-boards into the bearers. All the following rows of placed wall-boards should interlock not only at the ends, but along their length as well. Please screw each new row of wall-boards into the former row to ensure a solid structure.