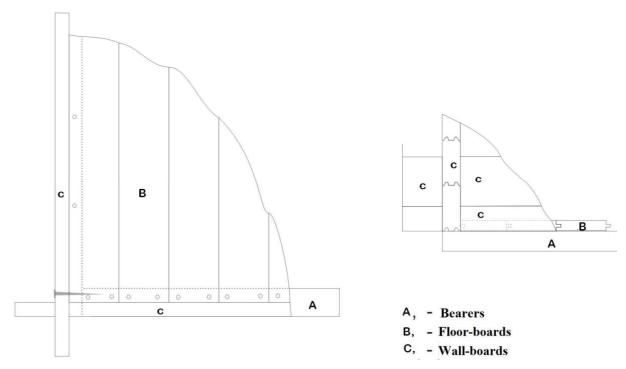

**4.3. Bearers**. The bearers must be placed according to the picture below (general sample) with gaps of around 50 cm between each other. Screw the bearers into the foundation with anchor screws.

### **4.4. Assembling the walls**: place the wall-boards on the bearers as shown in a general sample below:

The wall-boards must be placed so that the ends interlock. Now screw the first row of wall-boards into the bearers. All the following rows of placed wall-boards should interlock not only at the ends, but along their length as well. Please screw each new row of wall-boards into the former row to ensure a solid structure.