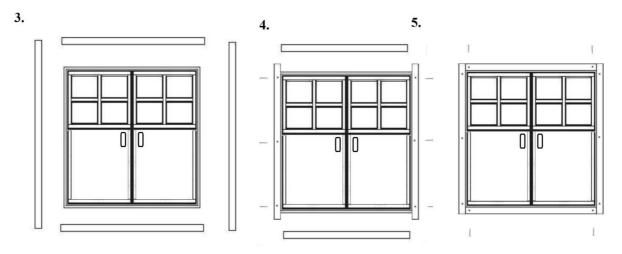

### **4.9. Double door**: Assemble the door frame fixing it with screws:

Screw the support trims in to the door frame:

Then insert door frame in to its space from the outside of the structure and attach the rest of the support trims form inside the building.