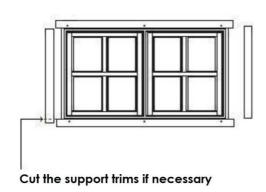

### **4.9. Double door**: Assemble the door frame fixing it with screws:

Screw the support trims in to the door frame:

Then insert door frame in to its space from the outside of the structure and attach the rest of the support trims form inside the building.

## **Notice:**

- Keep in mind that the support trims must be screwed to the door frames, not to the wall-boards!
- Do not worry about the space between the wall and upper window frame. The wood will naturally contract so that the space should disappear within a month or so. Do not try to fill the space in yourself during the assembly process.