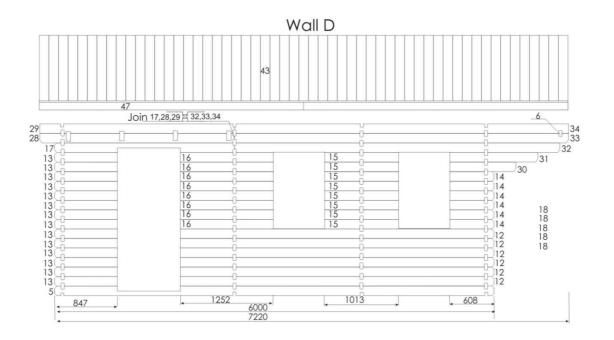

### **4.4. Assembling the walls**: place the wall-boards on the bearers as shown in a general sample below:

The wall-boards must be placed so that the ends interlock. Now screw the first row of wall-boards into the bearers. All the following rows of placed wall-boards should interlock not only at the ends, but along their length as well. Please screw each new row of wall-boards into the former row to ensure a solid structure.

**4.11. Windows:** The windows must be installed in the same way as the doors:

Place the window frame and four support trims on the stable surface.

Drill the holes in the support trims and screw them in to the window frame.