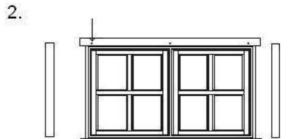

### **4.9. Double door**: Assemble the door frame fixing it with screws:

Screw the support trims in to the door frame:

Then insert door frame in to its space from the outside of the structure and attach the rest of the support trims form inside the building.