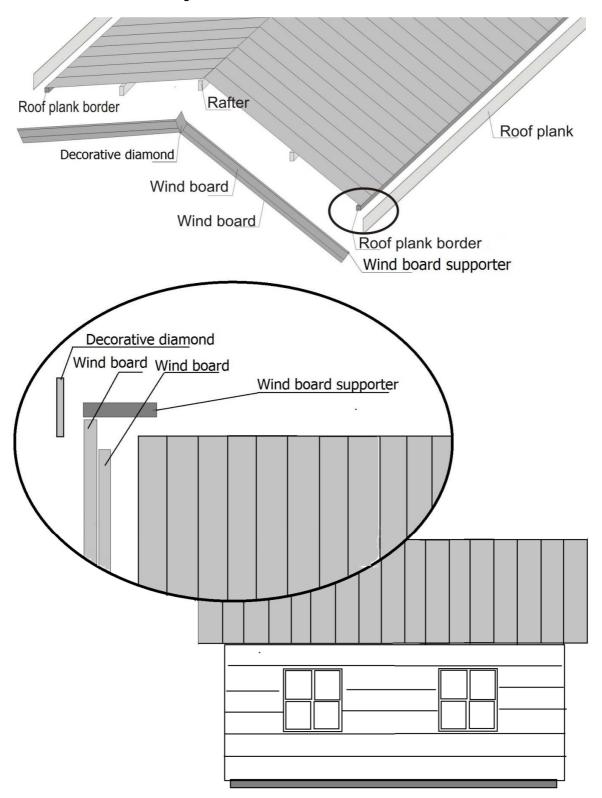

**4.8. Wind-boards:** Place the wind-boards on top of each other to make a 90 degree angle. Now attach these ones on a roof frame triangle and fix with screws.