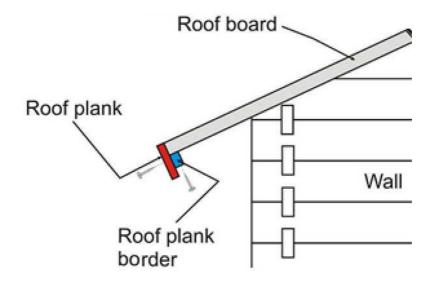

**4.7. Roof-boards:** The next step is to attach the roof-boards vertically and screw them into the rafters. Make sure the ends of the roof-boards are perfectly parallel to each other. Then fix the roof plank boarder under the roof-boards as show below. The roof-plank must be screwed to the roof plank boarder.