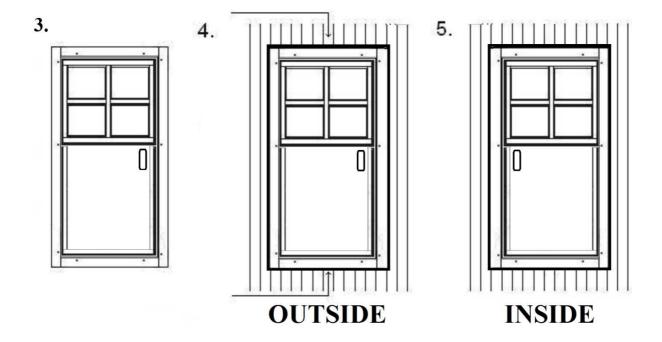

### **4.9. Double door**: Assemble the door frame fixing it with screws:

Screw the support trims in to the door frame:

Then insert door frame in to its space from the outside of the structure and attach the rest of the support trims form inside the building.