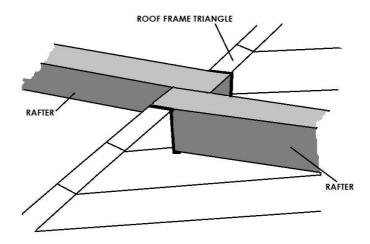

# Wall E1

**4.5. Roof frame triangles:** After the walls are assembled, mount the roof frame triangles. These should be mounted as whole structures.

**4.6. Rafters**: The rafters must be mounted horizontally and inserted in the mounting-spaces found on the roof frame triangles. The rafters share a common mounting-space in the middle one of the three triangles. Here are two types of rafter-mounting shown below: