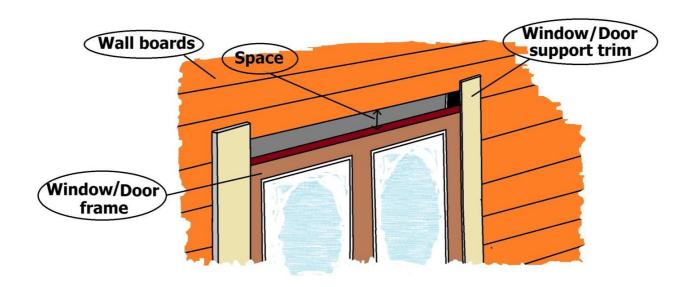

## **Notice:**

- Keep in mind that the support trims must be screwed to the door frames, not to the wall-boards!
- Do not worry about the space between the wall and upper window frame. The wood will naturally contract so that the space should disappear within a month or so. Do not try to fill the space in yourself during the assembly process.