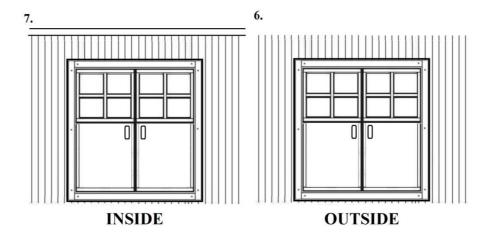

### **4.9. Double door**: Assemble the door frame fixing it with screws:

Screw the support trims in to the door frame:

Then insert door frame in to its space from the outside of the structure and attach the rest of the support trims form inside the building.

## **Notice:**

- Keep in mind that the support trims must be screwed to the door frames, not to the wall-boards!
- Do not worry about the space between the wall and upper window frame. The wood will naturally contract so that the space should disappear within a month or so. Do not try to fill the space in yourself during the assembly process.