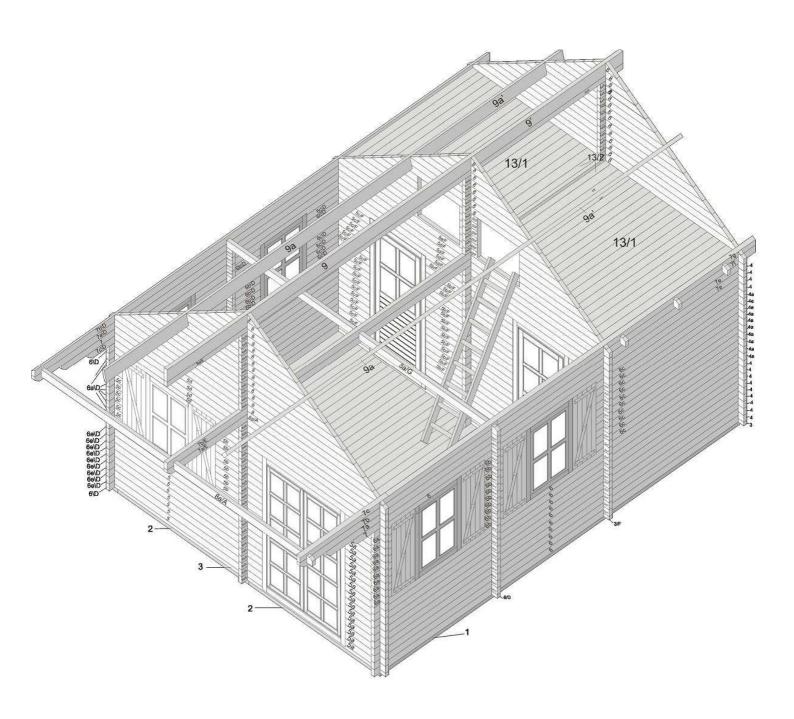

**4.3. Bearers**. The bearers must be placed according to the picture below (general sample) with gaps of around 50 cm between each other. Screw the bearers into the foundation with anchor screws.

### **4.4. Assembling the walls**: place the wall-boards on the bearers as shown in a general sample below:

The wall-boards must be placed so that the ends interlock. Now screw the first row of wall-boards into the bearers. All the following rows of placed wall-boards should interlock not only at the ends, but along their length as well. Please screw each new row of wall-boards into the former row to ensure a solid structure.

# Wall E1

**4.5. Roof frame triangles:** After the walls are assembled, mount the roof frame triangles. These should be mounted as whole structures.

**4.6. Rafters**: The rafters must be mounted horizontally and inserted in the mounting-spaces found on the roof frame triangles. The rafters share a common mounting-space in the middle one of the three triangles. Here are two types of rafter-mounting shown below: