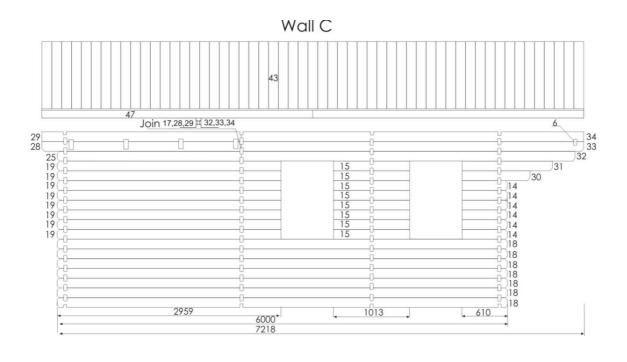

### **4.4. Assembling the walls**: place the wall-boards on the bearers as shown in a general sample below:

The wall-boards must be placed so that the ends interlock. Now screw the first row of wall-boards into the bearers. All the following rows of placed wall-boards should interlock not only at the ends, but along their length as well. Please screw each new row of wall-boards into the former row to ensure a solid structure.

**4.11. Windows:** The windows must be installed in the same way as the doors:

Place the window frame and four support trims on the stable surface.

Drill the holes in the support trims and screw them in to the window frame.