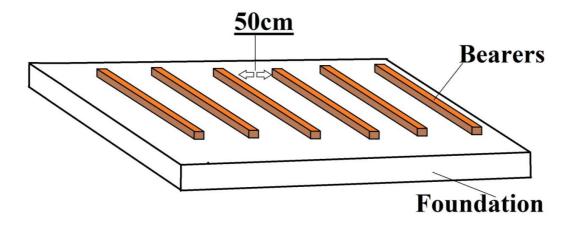

**4.3. Bearers**. The bearers must be placed according to the picture below (general sample) with gaps of around 50 cm between each other. Screw the bearers into the foundation with anchor screws.